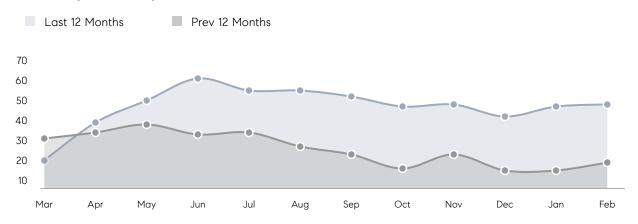

PRICE  | 101%      | 97%       |          |
|                | AVERAGE SOLD PRICE | \$890,120 | \$819,000 | 9%       |
|                | # OF CONTRACTS     | 12        | 16        | -25%     |
|                | NEW LISTINGS       | 10        | 34        | -71%     |
| Condo/Co-op/TH | AVERAGE DOM        | -         | -         | -        |
|                | % OF ASKING PRICE  | -         | -         |          |
|                | AVERAGE SOLD PRICE | -         | -         | -        |
|                | # OF CONTRACTS     | 0         | 0         | 0%       |
|                | NEW LISTINGS       | 0         | 0         | 0%       |
|                |                    |           |           |          |

Apr 2022

Apr 2021

% Change

# Closter

### APRIL 2022

### Monthly Inventory



### Contracts By Price Range



### Listings By Price Range



# COMPASS



Compass makes no representations or warranties, express or implied, with respect to future market conditions or prices of residential product at the time the subject property or any competitive property is complete and ready for occupancy or with respect to any report, study, finding, recommendation or other information provided by Compass herein. Moreover, no warranty, express or implied, is made or should be assumed regarding the accuracy, adequacy, completeness, legality, reliability, merchantability or fitness for a particular purpose of any information, in part or whole, contained herein. All material is presented with the understanding that Compass shall not be deemed to provide legal, accounting or other p