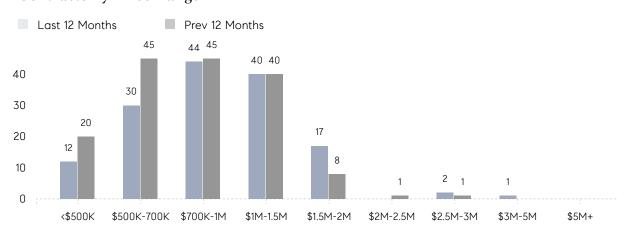

|
|                | AVERAGE SOLD PRICE | \$890,120 | \$819,000 | 9%       |
|                | # OF CONTRACTS     | 12        | 16        | -25%     |
|                | NEW LISTINGS       | 10        | 34        | -71%     |
| Condo/Co-op/TH | AVERAGE DOM        | -         | -         | -        |
|                | % OF ASKING PRICE  | -         | -         |          |
|                | AVERAGE SOLD PRICE | -         | -         | -        |
|                | # OF CONTRACTS     | 0         | 0         | 0%       |
|                | NEW LISTINGS       | 0         | 0         | 0%       |
|                |                    |           |           |          |

Apr 2022

Apr 2021

% Change

# Closter

### APRIL 2022

### Monthly Inventory



### Contracts By Price Range



### Listings By Price Range



# COMPASS



Compass makes no representations or warranties, express or implied, with respect to future market conditions or prices of residential product at the time the subject property or any competitive property is complete and ready for occupancy or with respect to any report, study, finding, recommendation or other information provided by Compass herein. Moreover, no warranty, express or implied, is made or should be assumed regarding the accuracy, adequacy, completeness, legality, reliability, merchantability or fitness for a particular purpose of any information, in part or whole, contained herein. All material is presented with the understanding that Compass shall not be deemed to provide legal, accounting or other professional services. This is no