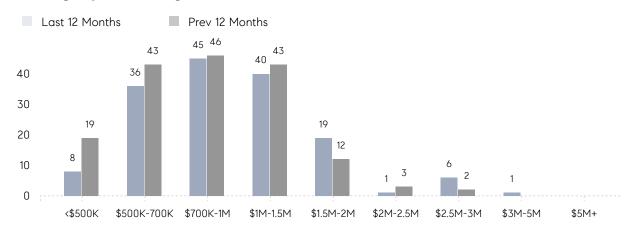

AVERAGE SOLD PRICE | \$890,120 | \$819,000 | 9%       |
|                | # OF CONTRACTS     | 12        | 16        | -25%     |
|                | NEW LISTINGS       | 10        | 34        | -71%     |
| Condo/Co-op/TH | AVERAGE DOM        | -         | -         | -        |
|                | % OF ASKING PRICE  | -         | -         |          |
|                | AVERAGE SOLD PRICE | -         | -         | -        |
|                | # OF CONTRACTS     | 0         | 0         | 0%       |
|                | NEW LISTINGS       | 0         | 0         | 0%       |
|                |                    |           |           |          |

Apr 2022

Apr 2021

% Change

# Closter

### APRIL 2022

### Monthly Inventory



### Contracts By Price Range



### Listings By Price Range



# COMPASS



Compass makes no representations or warranties, express or implied, with respect to future market conditions or prices of residential product at the time the subject property or any competitive property is complete and ready for occupancy or with respect to any report, study, finding, recommendation or other information provided by Compass herein. Moreover, no warranty, express or implied, is made or should be assumed regarding the accuracy, adequacy, completeness, legality, reliability, merchantability or fitness for a particular purpose of any information, in part or whole, contained herein. All material is presented with the understanding that Compass shall not be deemed to provide legal, accounting or other professional services. This is not intended to solicit the purch